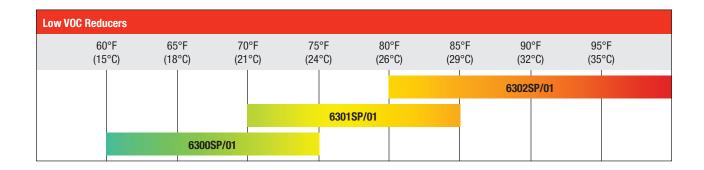

## **Matthews Low VOC Reducer Selection Guide**

The below recommendations are only a general reference and should be used solely as a starting point for choosing the appropriate reducer. Your particular spray environment and job size may require slight adjustments.

## Tips:

- A higher temp reducer will allow the surface to stay open longer and provide additional leveling.
- Consider the job size when selecting the appropriate reducer. Larger jobs may require a higher temp reducer in order to maintain a "wet" edge.
- Where there is excessive air flow in the spray area, a higher temp reducer should be considered to minimize the potential for solvent entrapment.