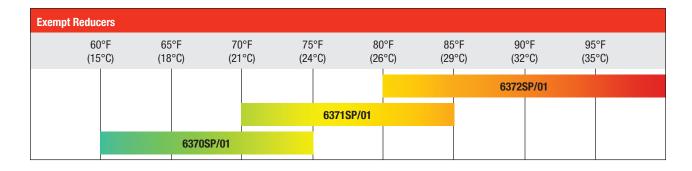

## **Matthews Low VOC Reducer Selection Guide**

The below recommendations are only a general reference and should be used solely as a starting point for choosing the appropriate reducer. Your particular spray environment and job size may require slight adjustments.

## Tips:

- A higher temp reducer will allow the surface to stay open longer and provide additional leveling.
- Consider the job size when selecting the appropriate reducer. Larger jobs may require a higher temp reducer in order to maintain a "wet" edge.
- Where there is excessive air flow in the spray area, a higher temp reducer should be considered to minimize the potential for solvent entrapment.